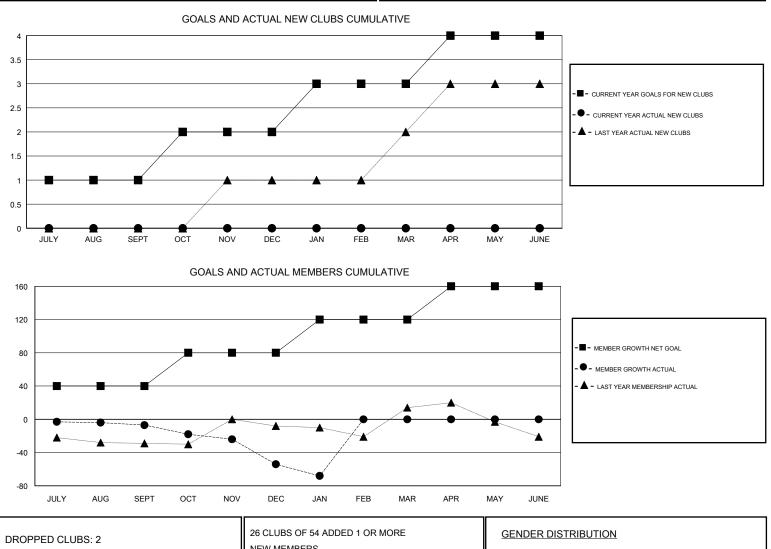

## **GREGORY GILLIAM** LOCATION TEXAS GMT CA GMT: Clubs Members RESULTS FOR 2018-2019 RESULTS FOR 2018-2019 NEW CLUB GOAL NEW CLUBS DROPPED CLUBS MEMBER GROWTH NET MEMBER GROWTH DROPPED QUARTER QUARTER GOAL ACTUAL MEMBERS ACTUAL (including transfers) 1 0 0 40 42 43 JULY/AUG/SEPT JULY/AUG/SEPT 1 0 2 40 37 80 OCT/NOV/DEC OCT/NOV/DEC 0 1 0 17 24 40 JAN/FEB/MAR JAN/FEB/MAR 1 0 0 40 0 0 APR/MAY/JUNE APR/MAY/JUNE

| DROPPED CLUBS: 2 |     | 26 CLUBS OF 54 ADDED 1 OR MORE <u>GENDER DISTRIBUTION</u> |                                    |                              |     |
|------------------|-----|-----------------------------------------------------------|------------------------------------|------------------------------|-----|
|                  |     |                                                           | MALE<br>FEMALE                     | 949 (64.73%)<br>517 (35.27%) |     |
| DROPPED MEMBERS  |     |                                                           | Women Percenta                     | ge Fiscal Year Goal: 5%      |     |
| DECEASED         | 14  | CLICK HERE FOR CUMULATIVE                                 | TOTAL FAMILY UNIT MEMBERS          |                              | 180 |
| CLUB CANCELLED   | 16  | MEMBERSHIP DATA                                           | FAMILY MEMBERS PAYING HALF<br>DUES |                              |     |
| OTHER            | 117 |                                                           |                                    |                              | 90  |
| TOTAL            | 147 |                                                           |                                    |                              |     |